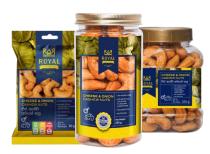

# **OUR PRODUCTS**

Cheese & Onion

**Burnt** 

Cashew Powder

BBQ

Chilli Garlic

## Ingredients:

Natural Cashew Nuts, Cheese Powder, Salt Powder, Sugar Powder,

Maltodextrin,

Corn Starch, Dry Onion Powder:

#### SKUs:

50g Packet

250g Bottle

250g Export

Bottle