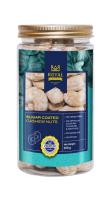

# **Sugar Coated**

## Ingredients:

Natural Cashew Nuts, Sugar Powder, Sesame Oil

# SKUs:

100g Box