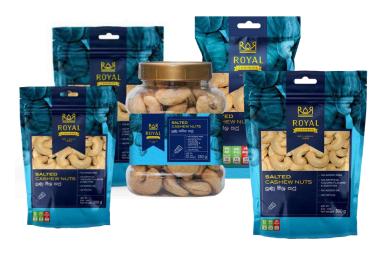

# FOCUSSED EXPORT PRODUCTS

Multi Pack Export Bottle

## Salted

# Ingredients:

Natural Cashew Nuts, Salt Powder

#### SKUs:

100g Packet
200g Packet
500g Packet
250g Bottle
250g Export Bottle