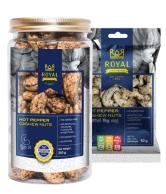

# **Hot Pepper**

### Ingredients:

Natural Cashew Nuts,
Crushed Hot Pepper Powder
Salt Powder,
Chilli Powder,
Sugar Powder,

#### SKUs:

50g Packet 250g Export Bottle

Maltodextrin