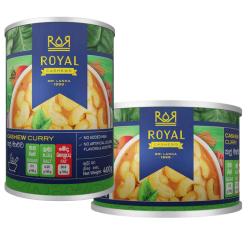

# Cashew Curry

## Ingredients:

Natural Cashew Nuts, Onion, Vegetable Oil, Coconut Milk,

Table Salt, Local Spices, Rampe & Curry Leaves

## SKUs:

250g Tin400g Tin