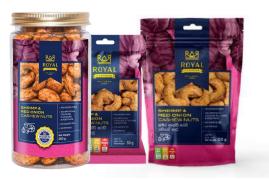

# Shrimp and Red onion

#### Ingredients:

Natural Cashew Nuts,
Sugar Powder, Salt Powder,
Chilli Powder, Shrimp
Powder,

Dry Onion Powder,

Dry Garlic Powder, Maltodextrin, Parsley,

Soy Sauce Powder,

Yeast Extract

## SKUs:

50g Packet 100g Packet 250g Export Bottle.