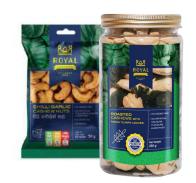

# Roasted Cashews

with tangy Curry Leaves

#### Ingredients:

Natural Cashew Nuts, fried Curry Leaves, Virgin Coconut oil, Salt Powder

#### SKUs:

100g Packet 250g Export Bottle

## Ingredients:

Natural Cashew Nuts,

Chilli Powder, Salt Powder,

Sugar Powder, Corn Starch,

Dry onion Powder,

Dry Garlic Powder,

Mustard, Tomato Powder,

Yeast Extract

#### SKUs:

50g Packet

250g Export

Bottle